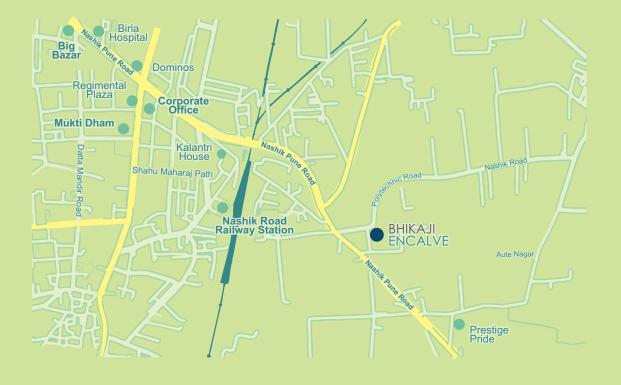

# Location Map

#### Site Address

Bhikaji Enclave, Bhagwat Mala, Samangao Road, Sinnar Phata, Nasik Road (E), Nasik - 422101. Architect Arch. Diraj Walunj

**RCC Designer** Sunil Patel

**Legal Adviser** Adv. S.L. Deshpande Adv. S.D. Takle