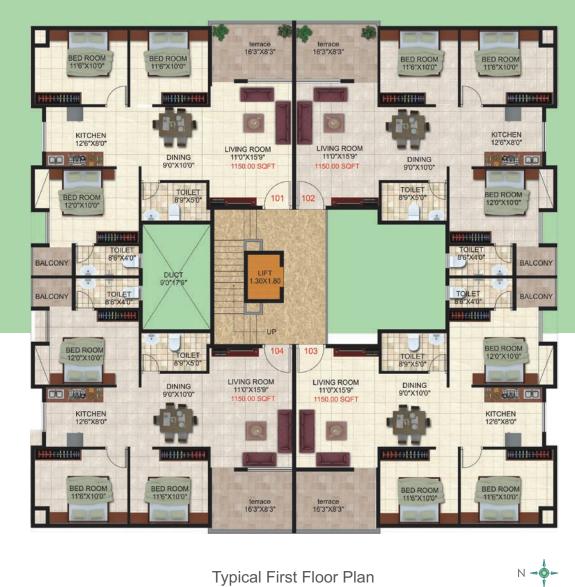

#### **SECURITY& SAFETY**

- > Power backup for lifts and common Amenities.
- > Security cabin by video door phone.

Typical First Floor Plan

Typical Second Floor Plan

2 BHK Terrace **3D Cut Section** 

N --

Typical Third Floor Plan