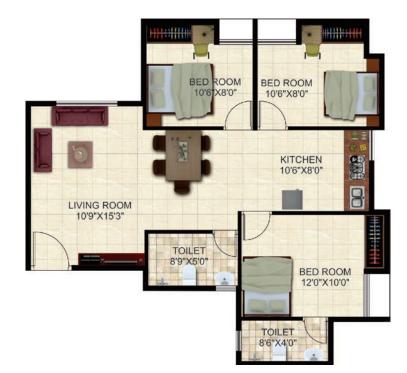

#### **SECURITY& SAFETY**

- > Power backup for lifts and common Amenities.
- > Security cabin by video door phone.

Typical First Floor Plan

Typical Second Floor Plan

2 BHK Terrace **3D Cut Section** 

N --

Typical Third Floor Plan